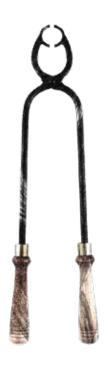

#### **PORT TONG**

In the 18th century, port tongs were introduced as a way to cleanly decapitate bottles of vintage port whose old corks might otherwise break or disintegrate with the use of a corkscrew.

The procedure initiates with hot iron tongs being positioned below the cork on the bottle's neck. Following with a brush or cloth dipped in ice water — slightly touch the bottle, and the glass breaks cleanly where the tongs were used because of the drastic temperature change.

Our Sommelier operates port tong and its procedure a for certain bottles that we serve. You can spot them in the list.

David to Browne drawje my pospeting aleast downly Champager and pulling above I am a kind of pertin who was not a by fin of openhing me but that top was the dringing, France, to Augnor I went from when my sunty and my wester, chif there. We neve There for a hort days curring conjustion hosted by anophy exighic. I was show to represent my country. I remember I was may theseed int and my must want more for horsens at all I was sure for advenement and to use the tighty and long back pound to my country. But by succeed of one sup, It was one of the most relong ty In been to Me a little help i. The hotel we stayed was supporchast by offer restaurant weekets, I remember seeing people domiting spanking now with there brashart so we depoted to my of well. The went so a cope along the alluf and onedered a glass each. Chyrig to bland in 101) Oh was, it changed my peopleting of deviding sparting wine we down't surreget the more top! I was anazay! Home also now two part oyers at the northet H was much and and and the the the many that I will and